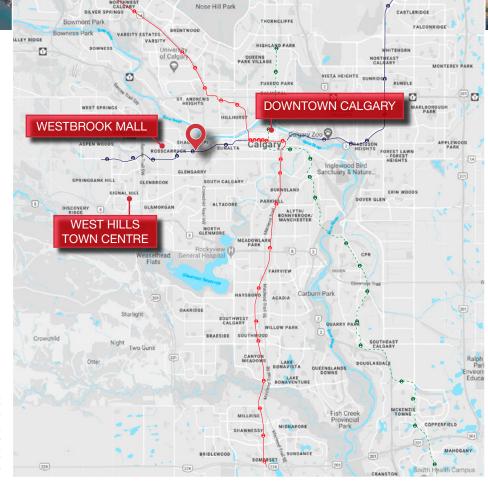

# EXECUTIVE SUMMARY

- The Giordano combines thoughtful design with a favourable location within the community of Shaganappi.
- This is transit-oriented project located across the street from C-Train Station.
- In close proximity to Safeway, Westbrook Mall and Calgary Library.
- Just minutes from Calgary's Downtown Business Core.
- Amazing downtown views from common outside deck, designed to create both gathering and private spaces.
- Well-designed units offering an abundance of natural light and private balconies.

# SHAGANAPPI | CALGARY, ALBERTA Walmart **BOW TRAIL SW** SAFEWAY WESTBROOK MALL AGANAPPI POINT THORNCLIFFE HIGHLAND PARE **CONTACT US** NORTHEAST