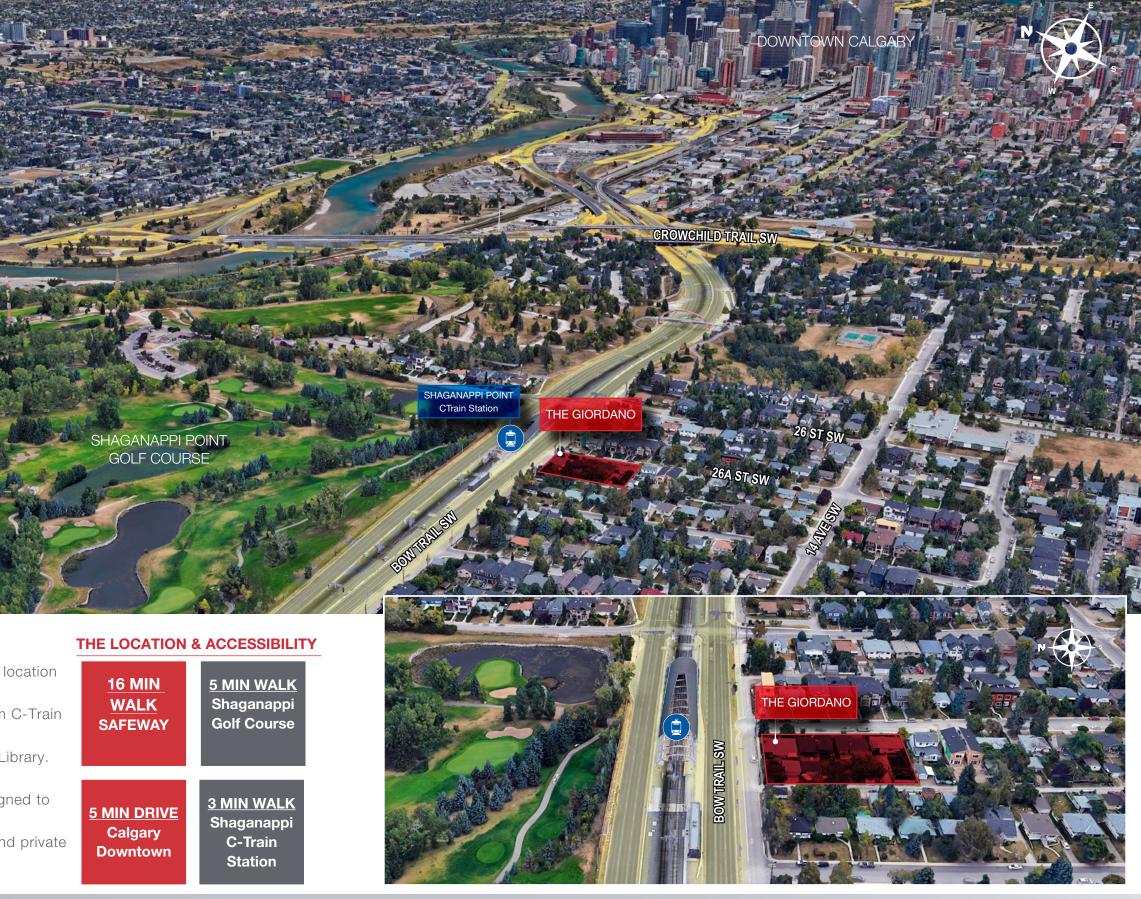

# Investment Opportunity 73 Unit Rental - New Apartment Construction Superb Location

Just steps away from Shaganappi LRT (Light Rail Transit System) station, offering urban living within 5-minute drive to Calgary's Business Core.

Nested in a quiet and upscale inner-city community, the Giordano has spectacular downtown views and it is just across the street from Shaganappi Point Golf Course.

Excellent access to transit and various retail and recreational amenities.

# EXECUTIVE SUMMARY

- The Giordano combines thoughtful design with a favourable location within the community of Shaganappi.
- This is transit-oriented project located across the street from C-Train Station.
- In close proximity to Safeway, Westbrook Mall and Calgary Library.
- Just minutes from Calgary's Downtown Business Core.
- Amazing downtown views from common outside deck, designed to create both gathering and private spaces.
- Well-designed units offering an abundance of natural light and private balconies.