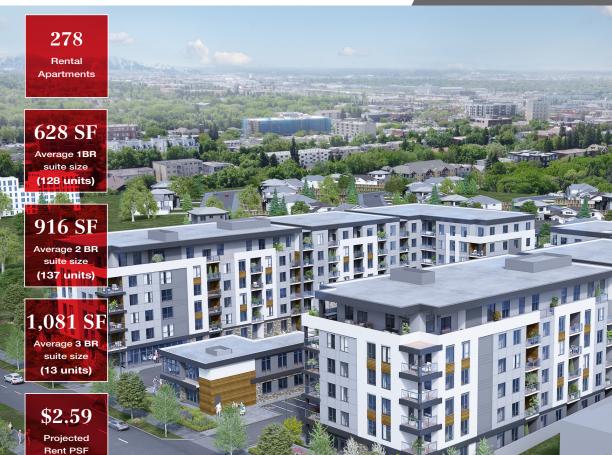

## THE OFFERING

Welcome to Glamorgan Landing Estates (GLE), where luxury and convenience are seamlessly blended to offer an unparalleled living experience.

With 278 units spread across two residential buildings and a separate amenity building, the GLE offer spacious and professionally designed living space. Elevating the concept of amenities, this property boasts an expansive club house complete with its fully equipped gym and a social room with expansive deck and patio. The residents can also take advantage of additional amenities to make their life easier, including a dog wash station, bike storage, BBQ and gathering areas on-site.

## PROPERTY DETAILS

| Property Type | Apartment Building |
|---------------|--------------------|
| Community     | Glamorgan          |
| Unit Mix      | 1-BR, 2BR & 3BR    |
| Year Built    | 2023               |
| Price         | \$110,000,000      |