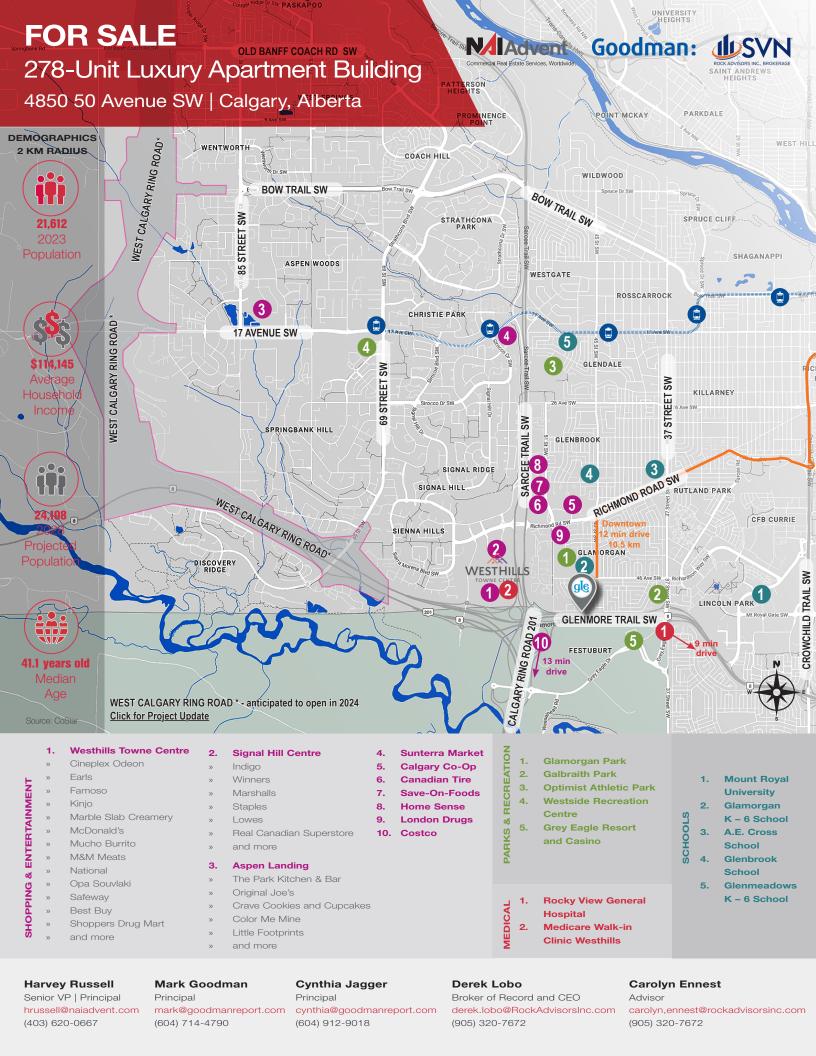

## For Sale | 278-Unit Luxury Apartment Building

4850 50 Avenue SW | Calgary, Alberta

## **LOCATION DETAILS**

The GLE is conveniently located within minutes from WestHills Towne Centre & Signal Hill Centre offering great access to various shopping, dining, and entertainment options.

Excellent access to Calgary Ring Road system for quick and easy access to any point in the city.