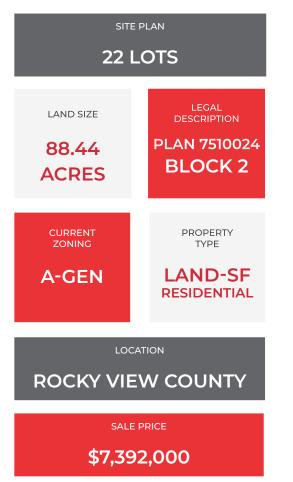

# FOR SALE | SPRINGBANK, AB

(Irtists / liew Dart

- Executive lots designated for higher end product types
- Located as part of a unique acreage community of Artists View Park, offering it's residents quiet living, stunning mountain views combined with excellent access to city conveniences.
  - Beautiful location adjacent to the Calgary city limits, minutes from Calgary Olympic Park and numerous retail and entertainment amenities as well as form some of Alberta's finest private and public schools.