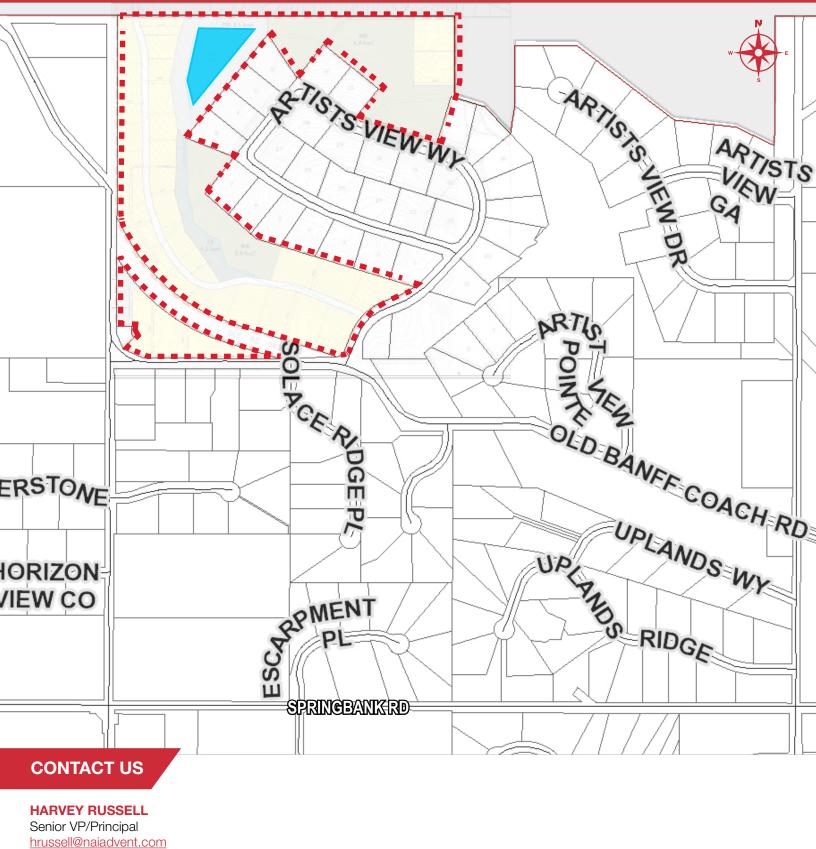

\*Lot outline on all pages is approximate.

NAI Advent Commercial Real Estate Corp. | 3633 8 Street SE Calgary, AB T2G 3A5 | 403 984 9800 | naiadvent.com