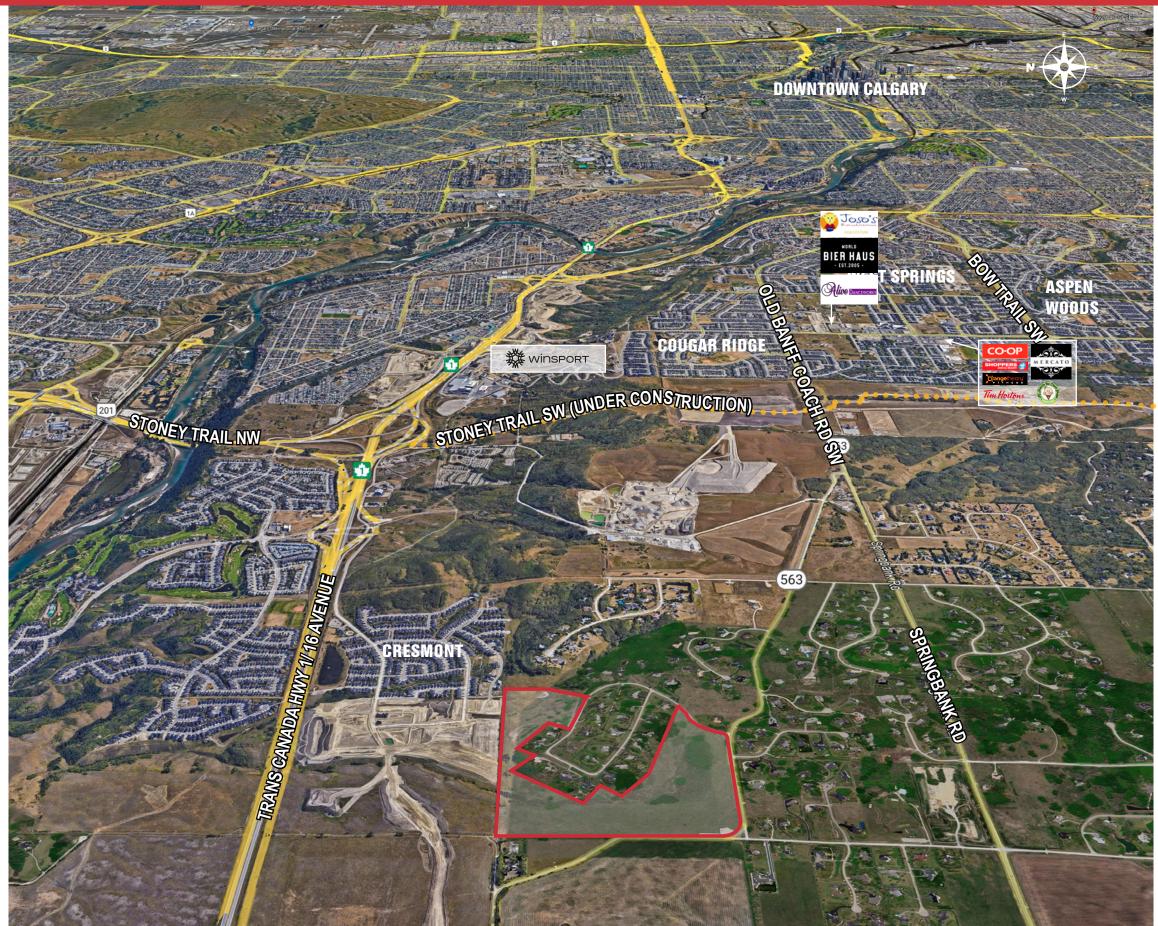

# Springbank, AB Rubal living with Big City Convenience

Springbank is a rural community within the Municipal District of Rockyview located just west of Calgary's city limits and offering country living on the edge of Alberta's majestic Foothills.

Located east of Highway 22, south of the Bow River. Both the Trans-Canada Highway and Lower Springbank Road (north of Highway 8) connect Springbank to Calgary.

Once a rural community, Springbank has evolved into a thriving community offering exclusive acreage properties with quick and easy access to "city amenities".

NAI Advent Commercial Real Estate Corp. | 3633 8 Street SE Calgary, AB T2G 3A5 | 403 984 9800 | naiadvent.com

9 MIN WINSPORT

8 MIN CO-OP WEST SPRINGS

7 MIN TRUMAN WEST DISTRICT

9 MIN TOP RATED SCHOOLS

## 15 MIN

MICKELSON NATIONAL GOLF CLUB

21 MIN

#### **1H 8 MIN**

BANFF, ALBERTA

**N**Advent

NAI Advent Commercial Real Estate Corp. | 3633 8 Street SE Calgary, AB T2G 3A5 | 403 984 9800 | naiadvent.com