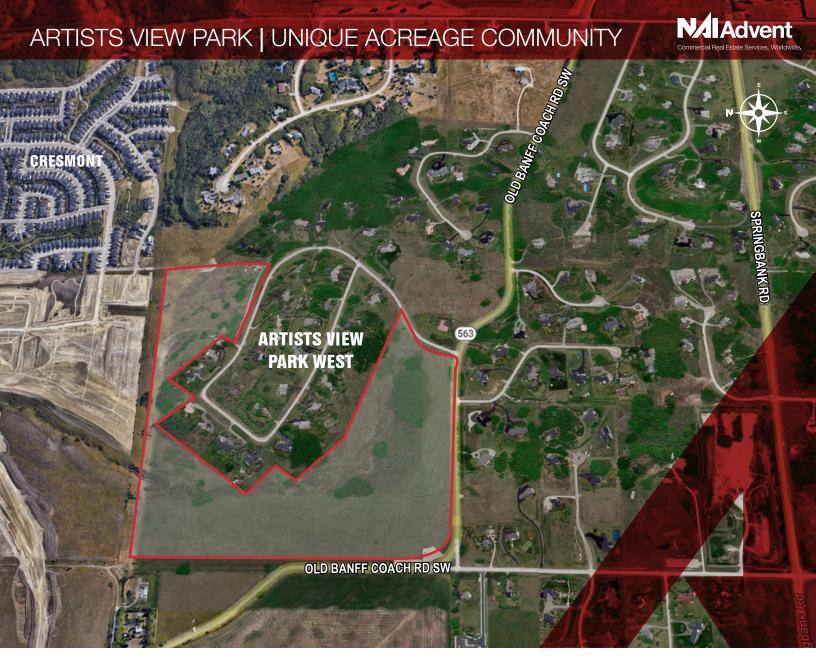

## ARTISTS VIEW PARK | UNIQUE ACREAGE COMMUNITY

## ARTISTS VIEW PARK | SPRINGBANK, ALBERTA

\*Lot outline on all pages is approximate.

NAI Advent Commercial Real Estate Corp. | 3633 8 Street SE Calgary, AB T2G 3A5 | 403 984 9800 | naiadvent.com