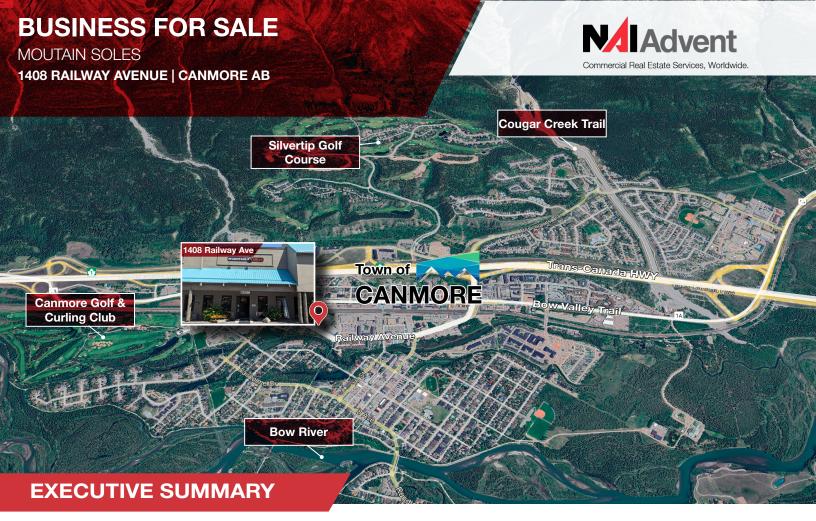

# **BUSINESS FOR SALE MOUTAIN SOLES** 1408 RAILWAY AVENUE | CANMORE AB

Commercial Real Estate Services, Worldwide

| Banff       | 25 min | 25km   |
|-------------|--------|--------|
| Lake Louise | 40 min | 60 km  |
| Kananaskis  | 15 min | 19 km  |
| Calgary     | 1hr    | 100 km |