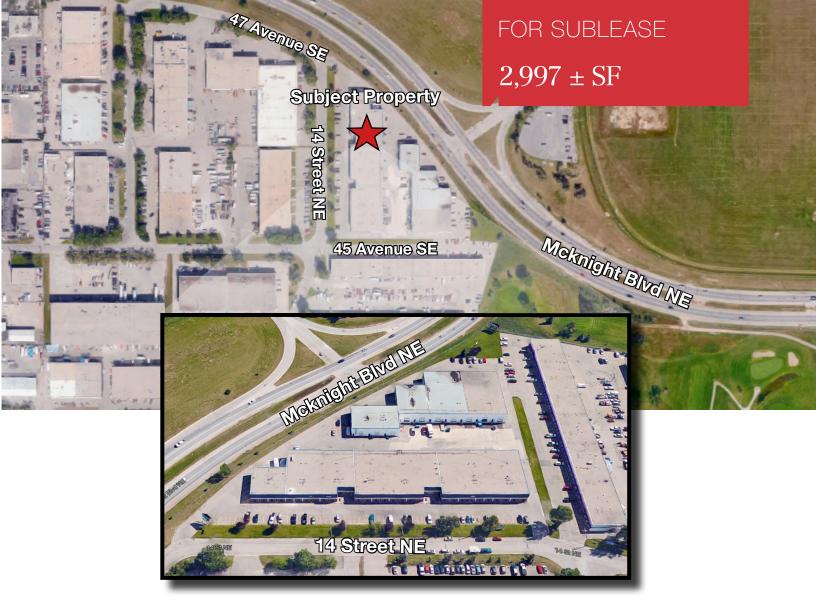

FOR SUBLEASE

 $2,997 \pm SF$ 

# 4734 14th Street NE

Calgary, Alberta

## **Property Features**

- Current build out includes an open office & one washroom on main floor & a small clean warehouse with drive-in loading
- Open concept second floor office with potential for a second washroom if required
- Direct exposure to 27th avenue and 19th street
- Bus Stop in Front of Building
- Close to numerous restaurants, hotels & shopping
- 15 minutes to the downtown core & 10 minutes to the Calgary International Airport