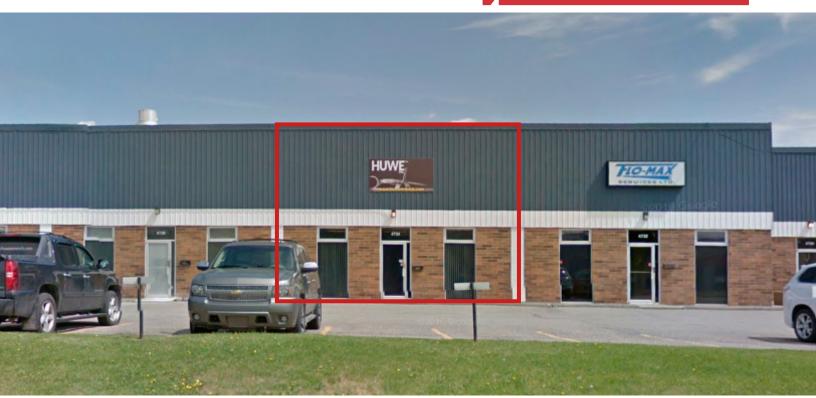

FOR SUBLEASE

 $2,997 \pm SF$ 



# 4734 14th Street NE

Calgary, Alberta

## **Property Features**

- Current build out includes an open office & one washroom on main floor & a small clean warehouse with drive-in loading
- Open concept second floor office with potential for a second washroom if required
- Direct exposure to 27th avenue and 19th street
- Bus Stop in Front of Building
- Close to numerous restaurants, hotels & shopping
- 15 minutes to the downtown core & 10 minutes to the Calgary International Airport

CONTACT AGENT
FOR MORE INFORMATION

### Kimberly Kimball

+1 403 701 0459 kkimball@naiadvent.com kimberly@kimballcommercialrealestate.com



# **Property Details**

| Size:            | 2,997 ± SF | Lease Term:     | Sublease to Feb 28, 2019 |
|------------------|------------|-----------------|--------------